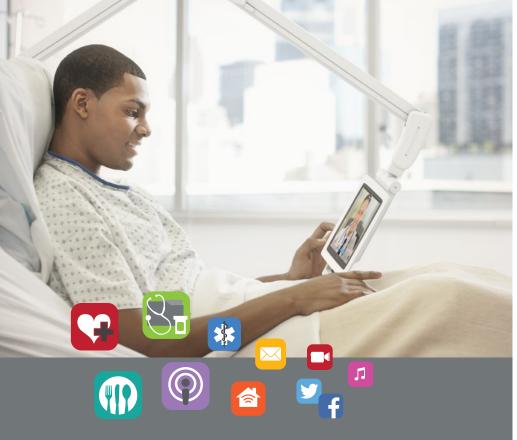

# PUT INFORMATION AND CONTROL IN YOUR PATIENT'S HANDS.

If improving the patient experience through safe, convenient tablet use is among your organizational goals, GCX has the solution to make it happen--including an industry-first, over-bed table with integrated tablet mount that earned a top award in healthcare product innovation.

Tablet-mounting solutions for patient engagement help deliver apps and other on- and offline tools so patients can be more involved in their healthcare and stay connected with families and friends. By improving tablet usage, hospitals can deliver a more satisfying overall patient experience.