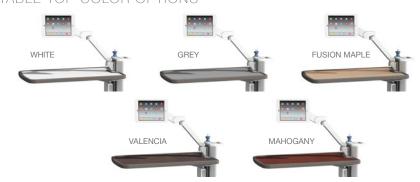

OUR PATIENT'S HANDS.

If improving the patient experience through safe, convenient tablet use is among your organizational goals, GCX has the solution to make it happen--including an industry-first, over-bed table with integrated tablet mount that earned a top award in healthcare product innovation.

Tablet-mounting solutions for patient engagement help deliver apps and other on- and offline tools so patients can be more involved in their healthcare and stay connected with families and friends. By improving tablet usage, hospitals can deliver a more satisfying overall patient experience.

## A suite of solutions for tablet device integration.





SPACE-NEUTRAL, MODULAR SOLUTIONS TO MEET A VARIETY OF TABLET CONFIGURATIONS





### LONG REACH PATIENT TABLET ARMS



TABLE TOP COLOR OPTIONS