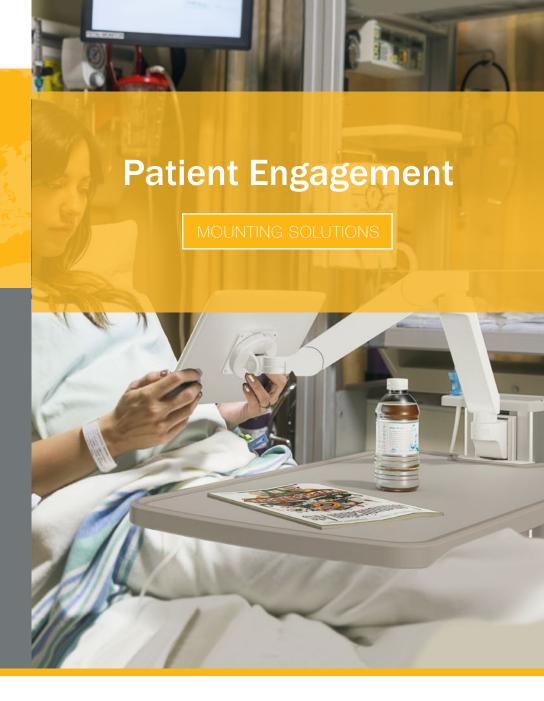

# PUT INFORMATION AND CONTROL IN YOUR PATIENT'S HANDS.

If improving the patient experience through safe, convenient tablet use is among your organizational goals, GCX has the solution to make it happen--including an industry-first, over-bed table with integrated tablet mount that earned a top award in healthcare product innovation.

Tablet-mounting solutions for patient engagement help deliver apps and other on- and offline tools so patients can be more involved in their healthcare and stay connected with families and friends. By improving tablet usage, hospitals can deliver a more satisfying overall patient experience.

### LONG REACH PATIENT TABLET ARMS

TABLE TOP COLOR OPTIONS