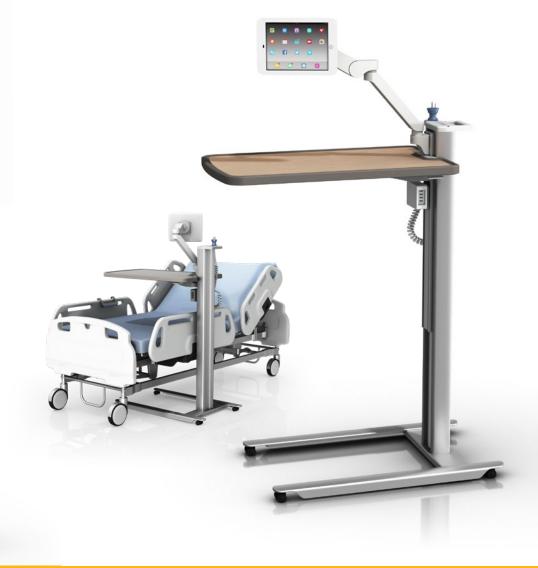

# PUT INFORMATION AND CONTROL IN YOUR PATIENT'S HANDS.

If improving the patient experience through safe, convenient tablet use is among your organizational goals, GCX has the solution to make it happen--including an industry-first, over-bed table with integrated tablet mount that earned a top award in healthcare product innovation.

## A suite of solutions for tablet device integration.

SPACE-NEUTRAL, MODULAR SOLUTIONS TO MEET A VARIETY OF TABLET CONFIGURATIONS