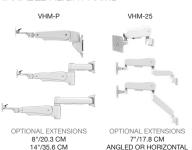

M, VHRS, PRC, M Series, and Stor-Locx are trademarks, of GCX Corporation. All other brand names, product names, or trademarks belong to their respective holders. © Copyright 2016

## **ARMS**

FIXED AND VARIABLE HEIGHT SUPPORT ARMS FOR IT APPLICATIONS.





Workstations









## **ANESTHESIA**

SOLUTIONS FOR SAFE AND ERGONOMIC INTEGRATION OF MEDICAL DEVICES AND COMPUTER HARDWARE ONTO ANESTHESIA MACHINES.



## MOUNTING INTERFACES









Horizontal Rail





Vertical Rail



## STANDARDIZATION

Healthcare facilities equipped with GCX® mounting solutions enable providers to focus on patients rather familiarity, and lowers your total cost of ownership.

## **COUNTER TOP MOUNTS**

A VARIETY OF SOLUTIONS TO MAXIMIZE LIMITED SPACE.



#### **VHM Series**

14"/35.6 CM

VARIABLE HEIGHT ARMS



### E and M Series

FIXED HEIGHT ARMS



12"/30.5 CM

ARTICULATING ARM



#### **VHRS Series** VARIABLE HEIGHT ROLL STANDS



HEIGHT CONTROL HEIGHT CONTROL HEIGHT CONTROL HEIGHT CONTROL (WORKSTATION)



VHRC and RC Series

CONFIGURABLE CARTS

FIXED AND VARIABLE HEIGHT



VARIABLE HEIGHT

### **Dual Channel Columns**

ACCOMMODATES GCX CHANNEL MOUNTS



8"/20.3 CM 12"/30.5 CM 18"/45.7 CM 24"/61 CM 36"/91.4 CM

### Bolt-Down, Desk Clamp & **Pedestal Mounts**