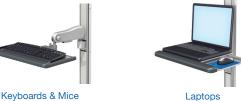

## **ARMS**

FIXED AND VARIABLE HEIGHT SUPPORT ARMS FOR IT APPLICATIONS.

Workstations