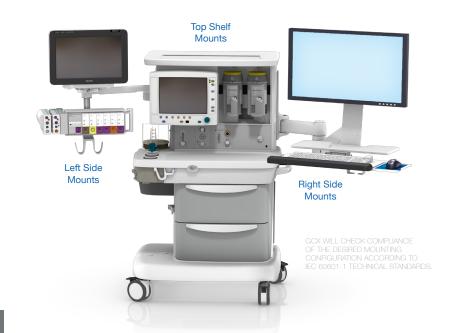

## **ANESTHESIA**

SOLUTIONS FOR SAFE AND ERGONOMIC INTEGRATION OF MEDICAL DEVICES AND COMPUTER HARDWARE ONTO ANESTHESIA MACHINES.