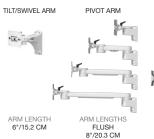

trademarks, of GCX Corporation. All other brand names, product names, or trademarks belong to their respective holders. © Copyright 2016

## **ARMS**

FIXED AND VARIABLE HEIGHT SUPPORT ARMS FOR IT APPLICATIONS.





Workstations









## **ANESTHESIA**

SOLUTIONS FOR SAFE AND ERGONOMIC INTEGRATION OF MEDICAL DEVICES AND COMPUTER HARDWARE ONTO ANESTHESIA MACHINES.



## MOUNTING INTERFACES









Horizontal Rail





Vertical Rail



## STANDARDIZATION

Healthcare facilities equipped with GCX® mounting solutions enable providers to focus on patients rather familiarity, and lowers your total cost of ownership.

## **COUNTER TOP MOUNTS**

A VARIETY OF SOLUTIONS TO MAXIMIZE LIMITED SPACE.



#### **VHM Series**

14"/35.6 CM

VARIABLE HEIGHT ARMS



### E and M Series

FIXED HEIGHT ARMS



12"/30.5 CM

ARTICULATING ARM



#### **VHRS Series** VARIABLE HEIGHT ROLL STANDS



HEIGHT CONTROL HEIGHT CONTROL HEIGHT CONTROL HEIGHT CONTROL (WORKSTATION)



VHRC and RC Series

CONFIGURABLE CARTS

FIXED AND VARIABLE HEIGHT



VARIABLE HEIGHT

### **Dual Channel Columns**

ACCOMMODATES GCX CHANNEL MOUNTS



8"/20.3 CM 12"/30.5 CM 18"/45.7 CM 24"/61 CM 36"/91.4 CM

### Bolt-Down, Desk Clamp & **Pedestal Mounts**