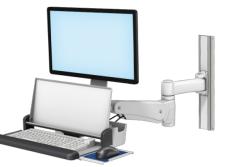

#### **VHM Series**

14"/35.6 CM

VARIABLE HEIGHT ARMS

### E and M Series

FIXED HEIGHT ARMS

12"/30.5 CM

ARTICULATING ARM