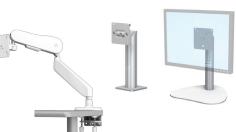

Vertical Rail



## STANDARDIZATION

Healthcare facilities equipped with GCX® mounting solutions enable providers to focus on patients rather familiarity, and lowers your total cost of ownership.

## **COUNTER TOP MOUNTS**

A VARIETY OF SOLUTIONS TO MAXIMIZE LIMITED SPACE.



#### **VHM Series**

14"/35.6 CM

VARIABLE HEIGHT ARMS



### E and M Series

FIXED HEIGHT ARMS



12"/30.5 CM

ARTICULATING ARM



#### **VHRS Series** VARIABLE HEIGHT ROLL STANDS



HEIGHT CONTROL HEIGHT CONTROL HEIGHT CONTROL HEIGHT CONTROL (WORKSTATION)



VHRC and RC Series

CONFIGURABLE CARTS

FIXED AND VARIABLE HEIGHT



VARIABLE HEIGHT

### **Dual Channel Columns**

ACCOMMODATES GCX CHANNEL MOUNTS



8"/20.3 CM 12"/30.5 CM 18"/45.7 CM 24"/61 CM 36"/91.4 CM

### Bolt-Down, Desk Clamp & **Pedestal Mounts**