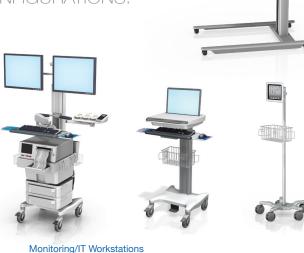

#### **VHRS Series** VARIABLE HEIGHT ROLL STANDS

HEIGHT CONTROL HEIGHT CONTROL HEIGHT CONTROL HEIGHT CONTROL (WORKSTATION)

VHRC and RC Series

CONFIGURABLE CARTS

FIXED AND VARIABLE HEIGHT

VARIABLE HEIGHT