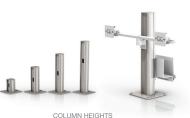

### **Dual Channel Columns**

ACCOMMODATES GCX CHANNEL MOUNTS

8"/20.3 CM 12"/30.5 CM 18"/45.7 CM 24"/61 CM 36"/91.4 CM