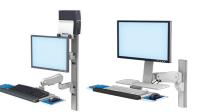

## **COUNTER TOP MOUNTS**

A VARIETY OF SOLUTIONS TO MAXIMIZE LIMITED SPACE.

#### **VHM Series**

14"/35.6 CM

VARIABLE HEIGHT ARMS

### E and M Series

FIXED HEIGHT ARMS

12"/30.5 CM

ARTICULATING ARM