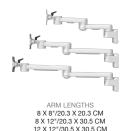

All other brand names, product names, or trademarks belong to their respective holders. © Copyright 2016

## **ARMS**

FIXED AND VARIABLE HEIGHT SUPPORT ARMS FOR IT APPLICATIONS.





Workstations









## **ANESTHESIA**

SOLUTIONS FOR SAFE AND ERGONOMIC INTEGRATION OF MEDICAL DEVICES AND COMPUTER HARDWARE ONTO ANESTHESIA MACHINES.



## MOUNTING INTERFACES









Horizontal Rail





Vertical Rail



## STANDARDIZATION

Healthcare facilities equipped with GCX® mounting solutions enable providers to focus on patients rather familiarity, and lowers your total cost of ownership.

## **COUNTER TOP MOUNTS**

A VARIETY OF SOLUTIONS TO MAXIMIZE LIMITED SPACE.



#### **VHM Series**

14"/35.6 CM

VARIABLE HEIGHT ARMS



### E and M Series

FIXED HEIGHT ARMS



12"/30.5 CM

ARTICULATING ARM



#### **VHRS Series** VARIABLE HEIGHT ROLL STANDS



HEIGHT CONTROL HEIGHT CONTROL HEIGHT CONTROL HEIGHT CONTROL (WORKSTATION)



VHRC and RC Series

CONFIGURABLE CARTS

FIXED AND VARIABLE HEIGHT



VARIABLE HEIGHT

### **Dual Channel Columns**

ACCOMMODATES GCX CHANNEL MOUNTS



8"/20.3 CM 12"/30.5 CM 18"/45.7 CM 24"/61 CM 36"/91.4 CM

### Bolt-Down, Desk Clamp & **Pedestal Mounts**