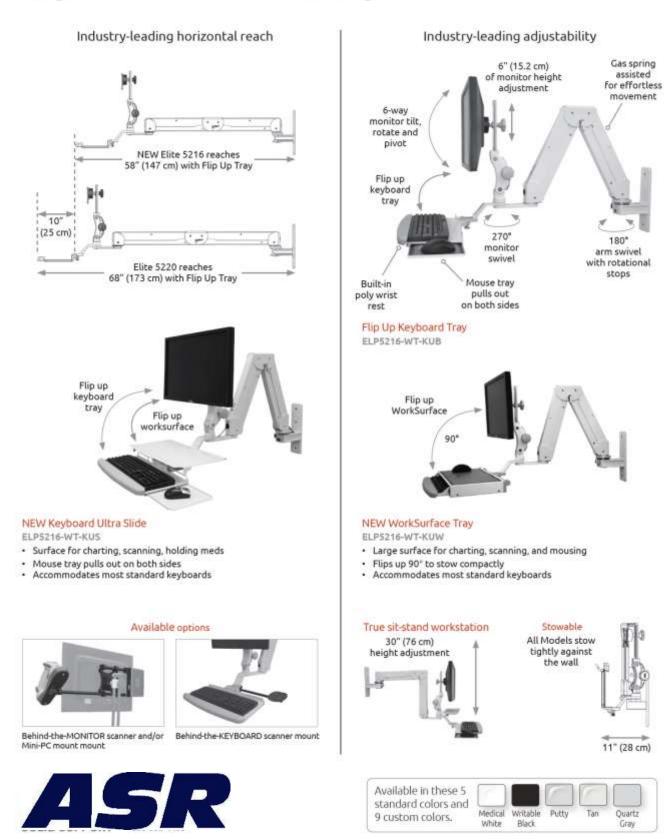

## Industry-leading reach and adjustability

## Specifications

| Load capacity         | 28 lbs (12.7 kg) Monitor only<br>22 lbs (9.9 kg) Monitor and keyboard                                                                                            |
|-----------------------|------------------------------------------------------------------------------------------------------------------------------------------------------------------|
| Vertical adjust range | 30" (76 cm)                                                                                                                                                      |
| Maximum reach         | 43" (109 cm) Monitor only<br>58" (147 cm) Monitor and Flip Up Tray<br>64" (162,6 cm) Monitor and Keyboard<br>Ultra Slide<br>69" (175 cm) Monitor and WorkSurface |
| Stowed depth          | 11" (28 cm)                                                                                                                                                      |
| Horizontal rotation   | 180° at wall                                                                                                                                                     |
| Screen swivel         | 360°                                                                                                                                                             |
| Screen tilt           | 50°                                                                                                                                                              |
| VESA interface        | 75 mm and 100 mm                                                                                                                                                 |
|                       |                                                                                                                                                                  |

## Range of Motion and Dimension Drawings

www.asrhealthcare.com