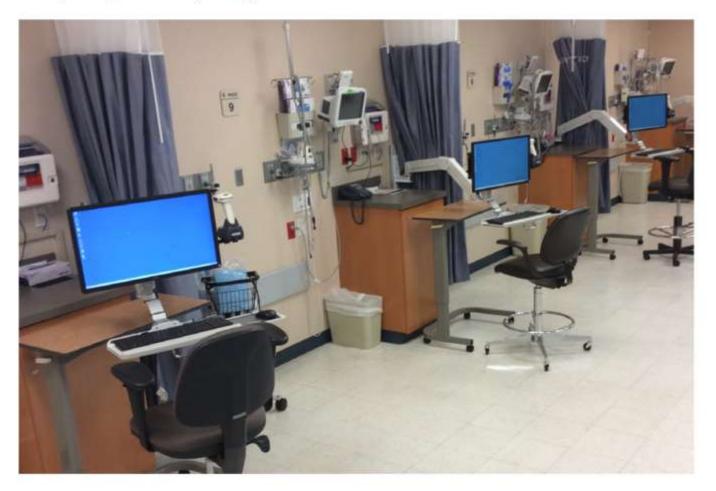

# Elite 5216 Sit-Stand Workstation

#### Compact. Ergonomic. Hygienic. Versatile.

- COMPACT. Ideal for space-constrained areas. Extends a monitor and keyboard up to 69", then stows compactly against the wall.
- ERGONOMIC. Provides effortless movement and is fully adjustable at each joint for maximum ergonomic comfort. Rotates 180° at the wall mount.
- HYGIENIC. Full cable management allows for thorough disinfection, protects wires, and creates a neater appearance.
- VERSATILE. Excels in a wide variety of applications. Can be mounted on a desk, pole, wall or wall track.